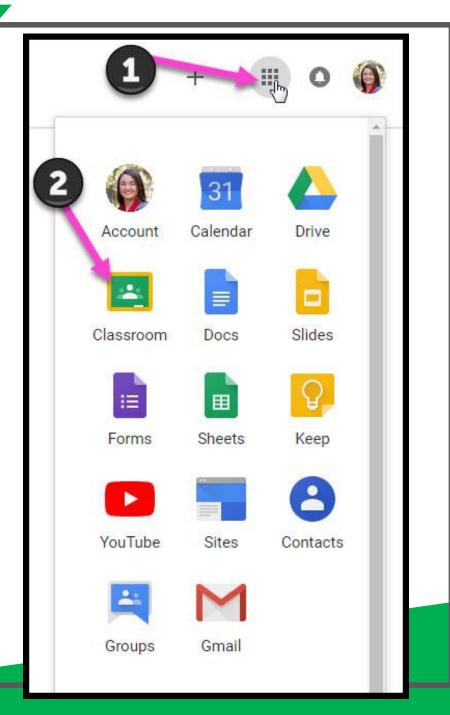

# NOW YOU'LL SEE

that you are signed in to your Google Apps for Education account!

Click on the 9 squares (Waffle/Rubik's Cube) icon in the top right hand corner to see the Google Suite of Products!

#### GOOGLE ICONS TO RECOGNIZE:

CHROME

DRIVE

**SLIDES** 

SHEETS

FORMS

CALENDAR

MAPS

KEEP

CLASSROOM

MEET HANGOUTS

CLOUD

CLOUD SEARCH YOUTUBE

NEWS

VAULT

Click on the waffle button and then the Google Classroom icon.