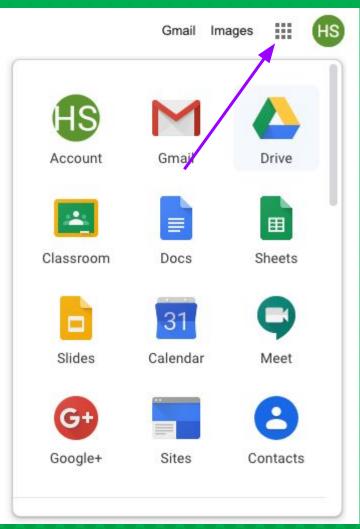

# NOW YOU'LL SEE

that you are signed in to your Google Apps for Education account!

Click on the 9 squares (Waffle/Rubik's Cube) icon in the top right hand corner to see the Google Suite of Products!

#### GOOGLE ICONS TO RECOGNIZE:

CHROME

DRIVE

**SLIDES** 

SHEETS

FORMS

CALENDAR

MAPS

KEEP

CLASSROOM

MEET HANGOUTS

CLOUD

CLOUD SEARCH YOUTUBE

NEWS

VAULT

Click on the waffle button and then the Google Classroom icon.