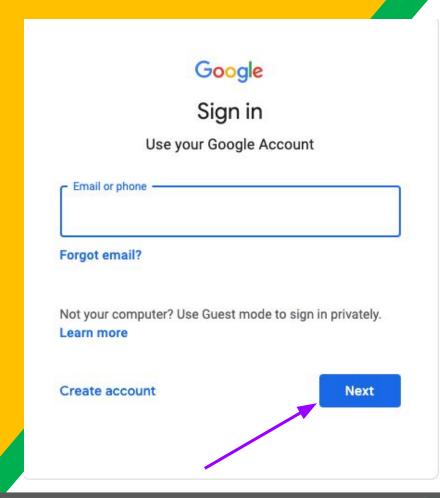

Your child was provided with a secure login and password that is unique to them.

Check with his/her teacher to obtain this private information OR ask them to add you as a guardian via email.

Click on the <u>Google</u>
<a href="Chrome">Chrome</a> browser icon.

Type <u>www.google.com</u>
into your web
address bar.

Click on SIGN IN in the upper right hand corner of the browser window.

gradyear.firstname.lastname
@tcaeagles.org

PreK - 12345678

New Students -Eagles 123