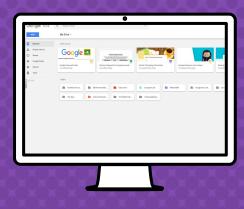

KEEP

CLASSROOM

MEET HANGOUTS

CLOUD

CLOUD SEARCH YOUTUBE

NEWS

VAULT

Click on the waffle button and then the Google Classroom icon.

Click on the class you wish to view.

Page tools (Left side)

Assignment details