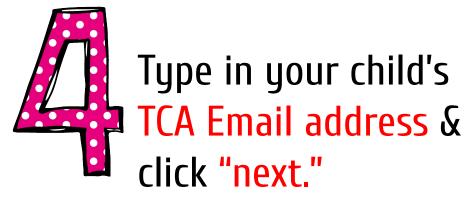

Type <u>www.google.com</u>
into your web
address bar.

Click on SIGN IN in the upper right hand corner of the browser window.

gradyear.firstname.lastname
@tcaeagles.org

PreK - 12345678

New Students -Eagles 123